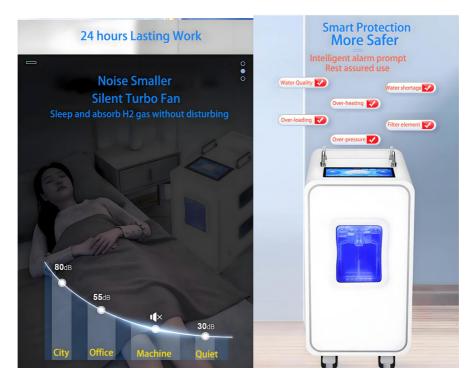

### The features:

1. Extremely high hydrogen production with customizable flow rates: 3000ml, 2700ml, 2250ml, 1800ml, and 1350ml.

2.Utilize a nasal cannula to inhale hydrogen for up to 8 hours, with adjustable time settings ranging from 1 to 8 hours.

3. Infuse hydrogen into water using a hydrogen nano rod to create pure hydrogen water for consumption.

4.Equipped with advanced Proton Exchange Membrane (PEM) technology, it produces hydrogen of exceptional purity, reaching 99.992%, and is free from contaminants like chlorine and ozone.

5. Featuring a front hydrogen window, it also doubles as a humidification bottle, eliminating the need for additional containers.

6.Convenient water pumping options: Automatically or manually refill the machine with water.

7.Designed with an integrated space for storing nasal tubes, making it easy to organize and use.

Making Hydrogen Therapy Accessible

Weizi Medical crafts a diverse array of hydrogen - generating machines. These span from sleek, portable hydrogen inhalers designed to boost your health to sophisticated systems that produce hydrogen - rich drinking water to promote overall well - being.