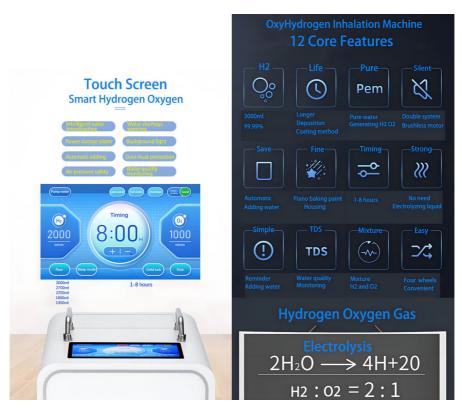

### The features:

1. Extremely high hydrogen production with customizable flow rates: 3000ml, 2700ml, 2250ml, 1800ml, and 1350ml.

2.Utilize a nasal cannula to inhale hydrogen for up to 8 hours, with adjustable time settings ranging from 1 to 8 hours.

3. Infuse hydrogen into water using a hydrogen nano rod to create pure hydrogen water for consumption.

4.Equipped with advanced Proton Exchange Membrane (PEM) technology, it produces hydrogen of exceptional purity, reaching 99.992%, and is free from contaminants like chlorine and ozone.

5. Featuring a front hydrogen window, it also doubles as a humidification bottle, eliminating the need for additional containers.

6.Convenient water pumping options: Automatically or manually refill the machine with water.

The latest generation, SPE and PEM technology. \* Max output 2000 ML/min H2 \* Max output 1000 ML/min O2 \* Max output 3000 ML/min BG (Browns Gas)