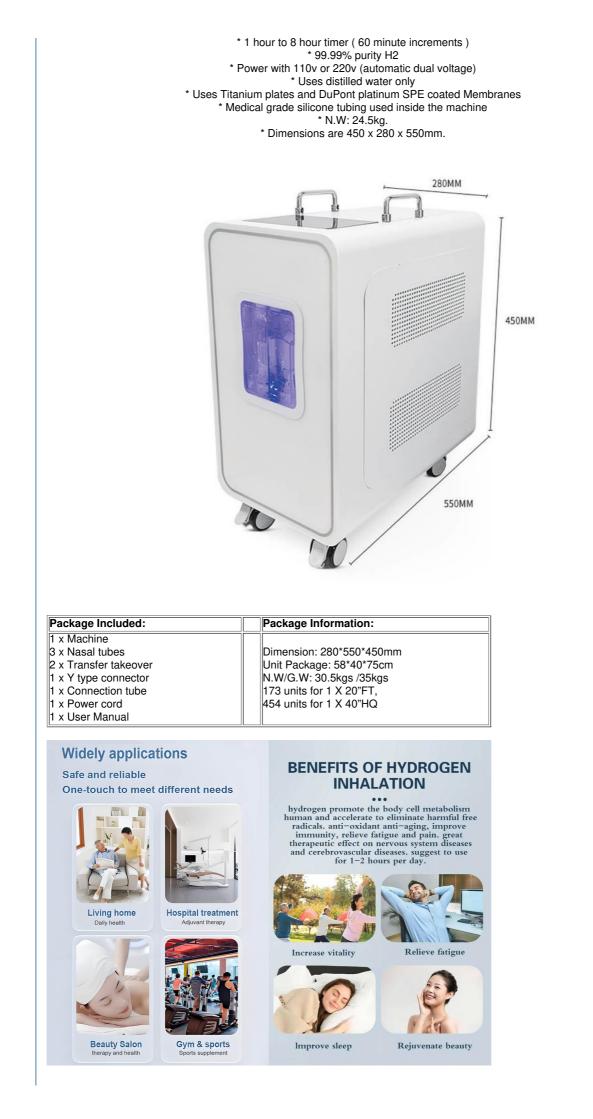

# Product Specification

Place Of Origin:

• Dimension(L\*W\*H):

• Single Gross Weight:

Brand Name:

• Weight:

- Guangdong, China WEIZI 35kg 280\*550\*450mm 37kg 58\*40\*75cm
- 110v
- Power:Highlight:

• Unit Package:

### The features:

1. Extremely high hydrogen production with customizable flow rates: 3000ml, 2700ml, 2250ml, 1800ml, and 1350ml.

2.Utilize a nasal cannula to inhale hydrogen for up to 8 hours, with adjustable time settings ranging from 1 to 8 hours.

3. Infuse hydrogen into water using a hydrogen nano rod to create pure hydrogen water for consumption.

4.Equipped with advanced Proton Exchange Membrane (PEM) technology, it produces hydrogen of exceptional purity, reaching 99.992%, and is free from contaminants like chlorine and ozone.

5. Featuring a front hydrogen window, it also doubles as a humidification bottle, eliminating the need for additional containers.

6.Convenient water pumping options: Automatically or manually refill the machine with water.

7.Designed with an integrated space for storing nasal tubes, making it easy to organize and use.

Making Hydrogen Therapy Accessible

Weizi Medical crafts a diverse array of hydrogen - generating machines. These span from sleek, portable hydrogen inhalers designed to boost your health to sophisticated systems that produce hydrogen - rich drinking water to promote overall well - being.