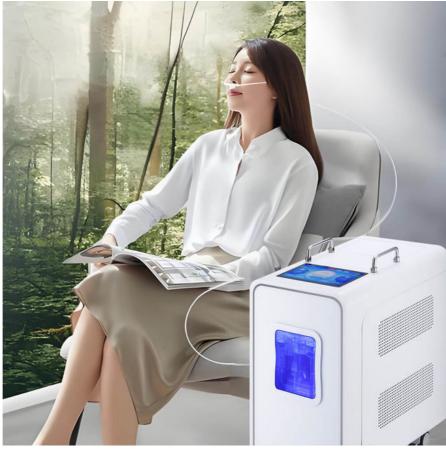

### The features:

1. Extremely high hydrogen production with customizable flow rates: 3000ml, 2700ml, 2250ml, 1800ml, and 1350ml.

2.Utilize a nasal cannula to inhale hydrogen for up to 8 hours, with adjustable time settings ranging from 1 to 8 hours.

This form of treatment can be carried out using hydrogen gas generators or inhalation devices, offering convenience for both individual home use and clinical settings.