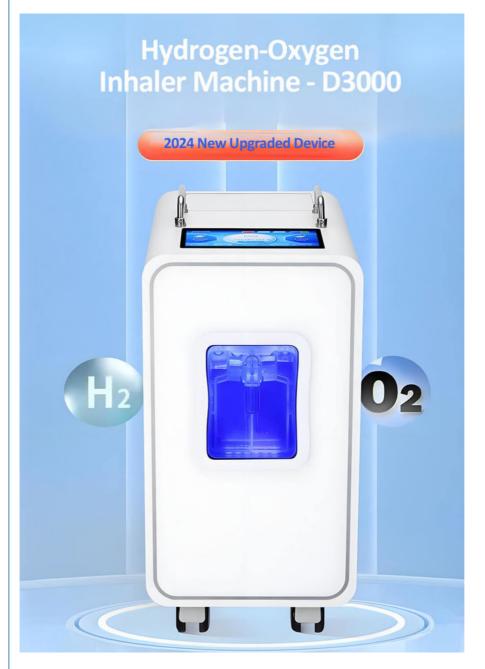

## Hydrogen Inhalation Machine 3000ml

## Home PEM 1500ml H2 Generator Machine 2000ml Browns Gas Generator Hospital Portable 3000ml Hydrogen Inhalation Machine for Breathing